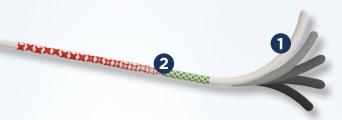

## **RUNNELS STEERABLE**

—— INTRODUCER<sup>™</sup>—

A Self Rescue Tool for Difficult Airways

- 1 Articulating tip
  - Precision tip control at level of cords
  - Easy access into the trachea
- **3** Flexible Shaft
  - Conforms to upper airway
  - Suitable for nasal intubations
- 4 Detachable Handle
  - No need to preload tube before use
  - Ready for immediate use

- 2 Intuitive Depth Control System
  - Designed to prevent injury in lower airways
  - When you see green at the cords, the introducer is a safe depth in the trachea. It's that simple.