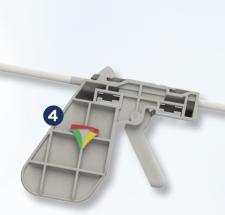

## **RUNNELS STEERABLE**

—— INTRODUCER<sup>™</sup>—

A Self Rescue Tool for Difficult Airways

- 1 Articulating tip
  - Precision tip control at level of cords
  - Easy access into the trachea
- **3** Flexible Shaft
  - Conforms to upper airway
  - Suitable for nasal intubations
- 4 Detachable Handle
  - No need to preload tube before use
  - Ready for immediate use